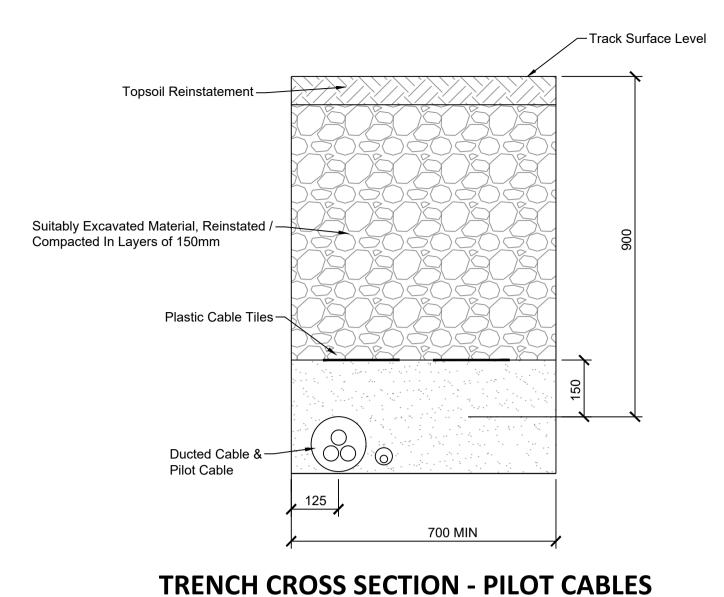

**Scale 1:10** 

-Road Surface Level Topsoil Reinstatement — -Marker tape shall be of non corrodible material of bright yellow/red and shall cover the width of Suitably Excavated Material, Reinstated / ducting in trench and Compacted In Layers of 150mm shall read "DANGER -ELECTRIC CABLE" Sand Surround or Peat If — Present at Location -37mm Outer Diameter HDPE Low Friction Duct for Fibre Optic Cable Earthing-Conductor