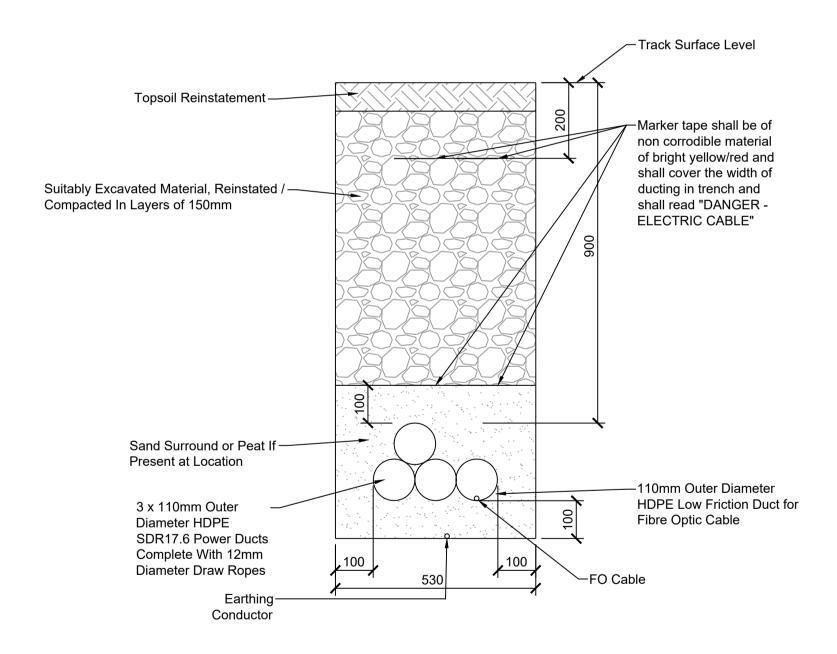

**Scale 1:10** 

-Road Surface Level Topsoil Reinstatement — -Marker tape shall be of non corrodible material of bright yellow/red and shall cover the width of Suitably Excavated Material, Reinstated / ducting in trench and Compacted In Layers of 150mm shall read "DANGER -ELECTRIC CABLE" Sand Surround or Peat If — Present at Location -37mm Outer Diameter HDPE Low Friction Duct for Fibre Optic Cable Earthing-Conductor