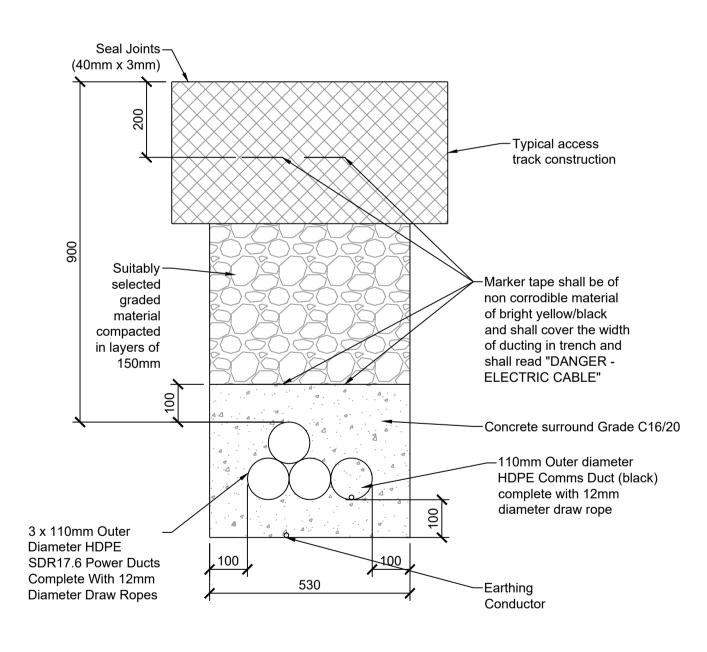

**Scale 1:10** 

-Road Surface Level Topsoil Reinstatement — -Marker tape shall be of non corrodible material of bright yellow/red and shall cover the width of Suitably Excavated Material, Reinstated / ducting in trench and Compacted In Layers of 150mm shall read "DANGER -ELECTRIC CABLE" Sand Surround or Peat If — Present at Location -37mm Outer Diameter HDPE Low Friction Duct for Fibre Optic Cable Earthing-Conductor